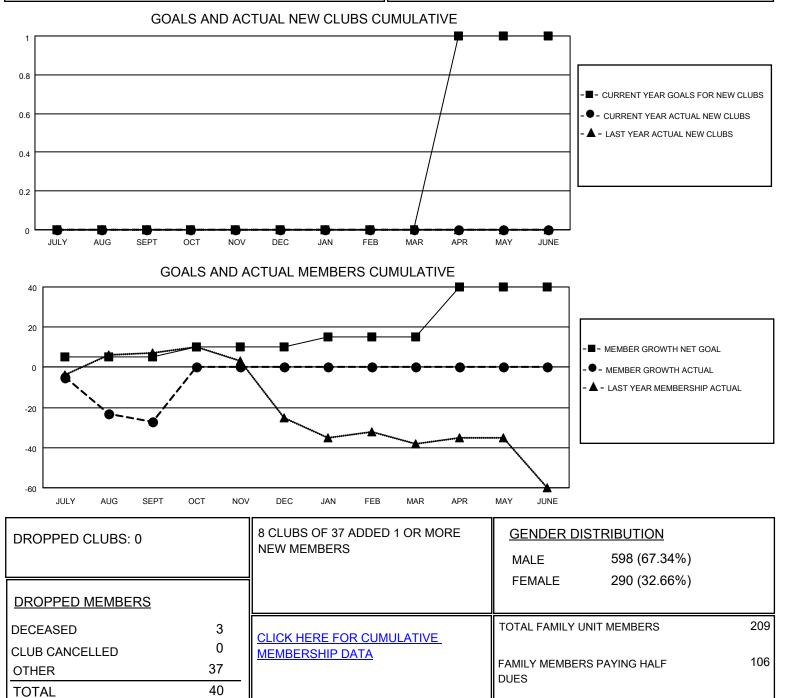

## LOCATION TENNESSEE

District 12 I

Results as of: 9/30/2020

| Clubs                 |               |           |               | Members               |                         |                         |                                                    |
|-----------------------|---------------|-----------|---------------|-----------------------|-------------------------|-------------------------|----------------------------------------------------|
| RESULTS FOR 2020-2021 |               |           |               | RESULTS FOR 2020-2021 |                         |                         |                                                    |
| QUARTER               | NEW CLUB GOAL | NEW CLUBS | DROPPED CLUBS | QUARTER MEI           | MBER GROWTH NET<br>GOAL | MEMBER GROWTH<br>ACTUAL | DROPPED<br>MEMBERS ACTUAL<br>(including transfers) |
| JULY/AUG/SEPT         | 0             | 0         | 0             | JULY/AUG/SEPT         | 5                       | 13                      | 40                                                 |
| OCT/NOV/DEC           | 0             | 0         | 0             | OCT/NOV/DEC           | 5                       | 0                       | 0                                                  |
| JAN/FEB/MAR           | 0             | 0         | 0             | JAN/FEB/MAR           | 5                       | 0                       | 0                                                  |
| APR/MAY/JUNE          | 1             | 0         | 0             | APR/MAY/JUNE          | 25                      | 0                       | 0                                                  |